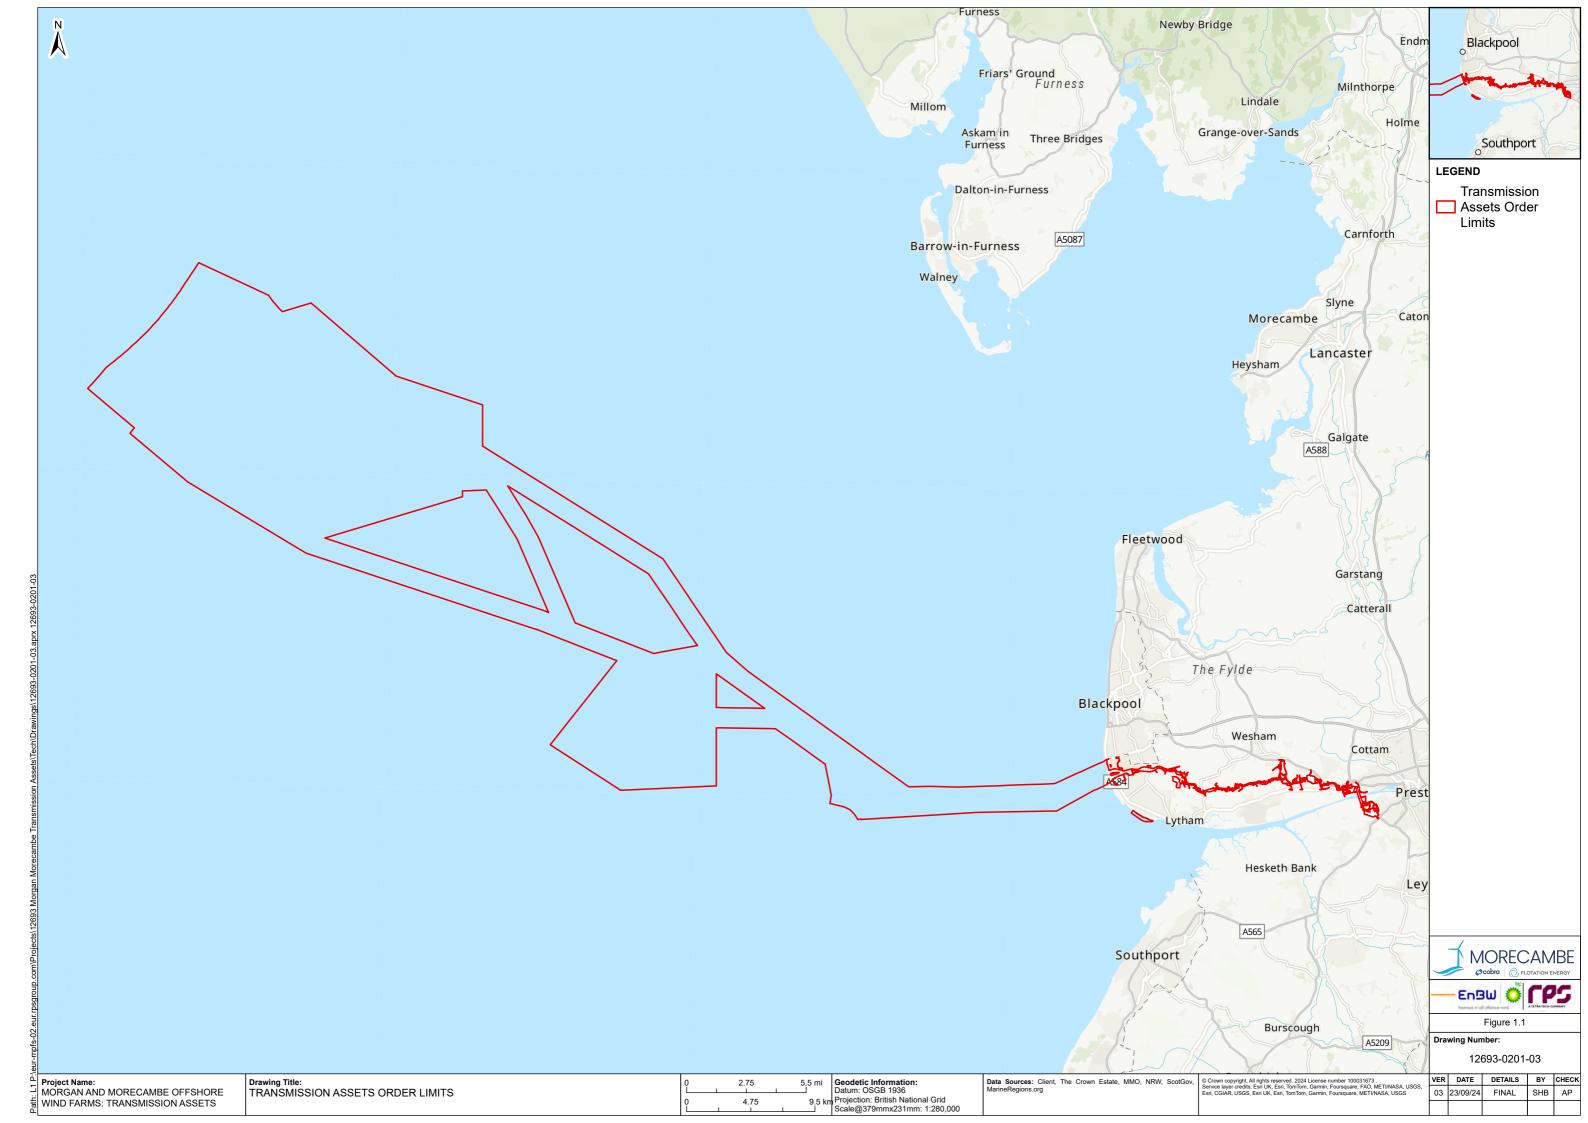

misrepresentation, withholding of information material relevant to the report or required by RPS, or other default relating to such information, whether on the client's part or that of the other information sources, unless such fraud, misrepresentation, withholding or such other default is evident to RPS without further enquiry. It is expressly stated that no independent verification of any documents or information supplied by the client or others on behalf of the client has been made. The report shall be used for general information only.

| Prepared by: | Prepared for:                                                    |
|--------------|------------------------------------------------------------------|
|              | Morgan Offshore Wind Limited,<br>Morecambe Offshore Windfarm Ltd |