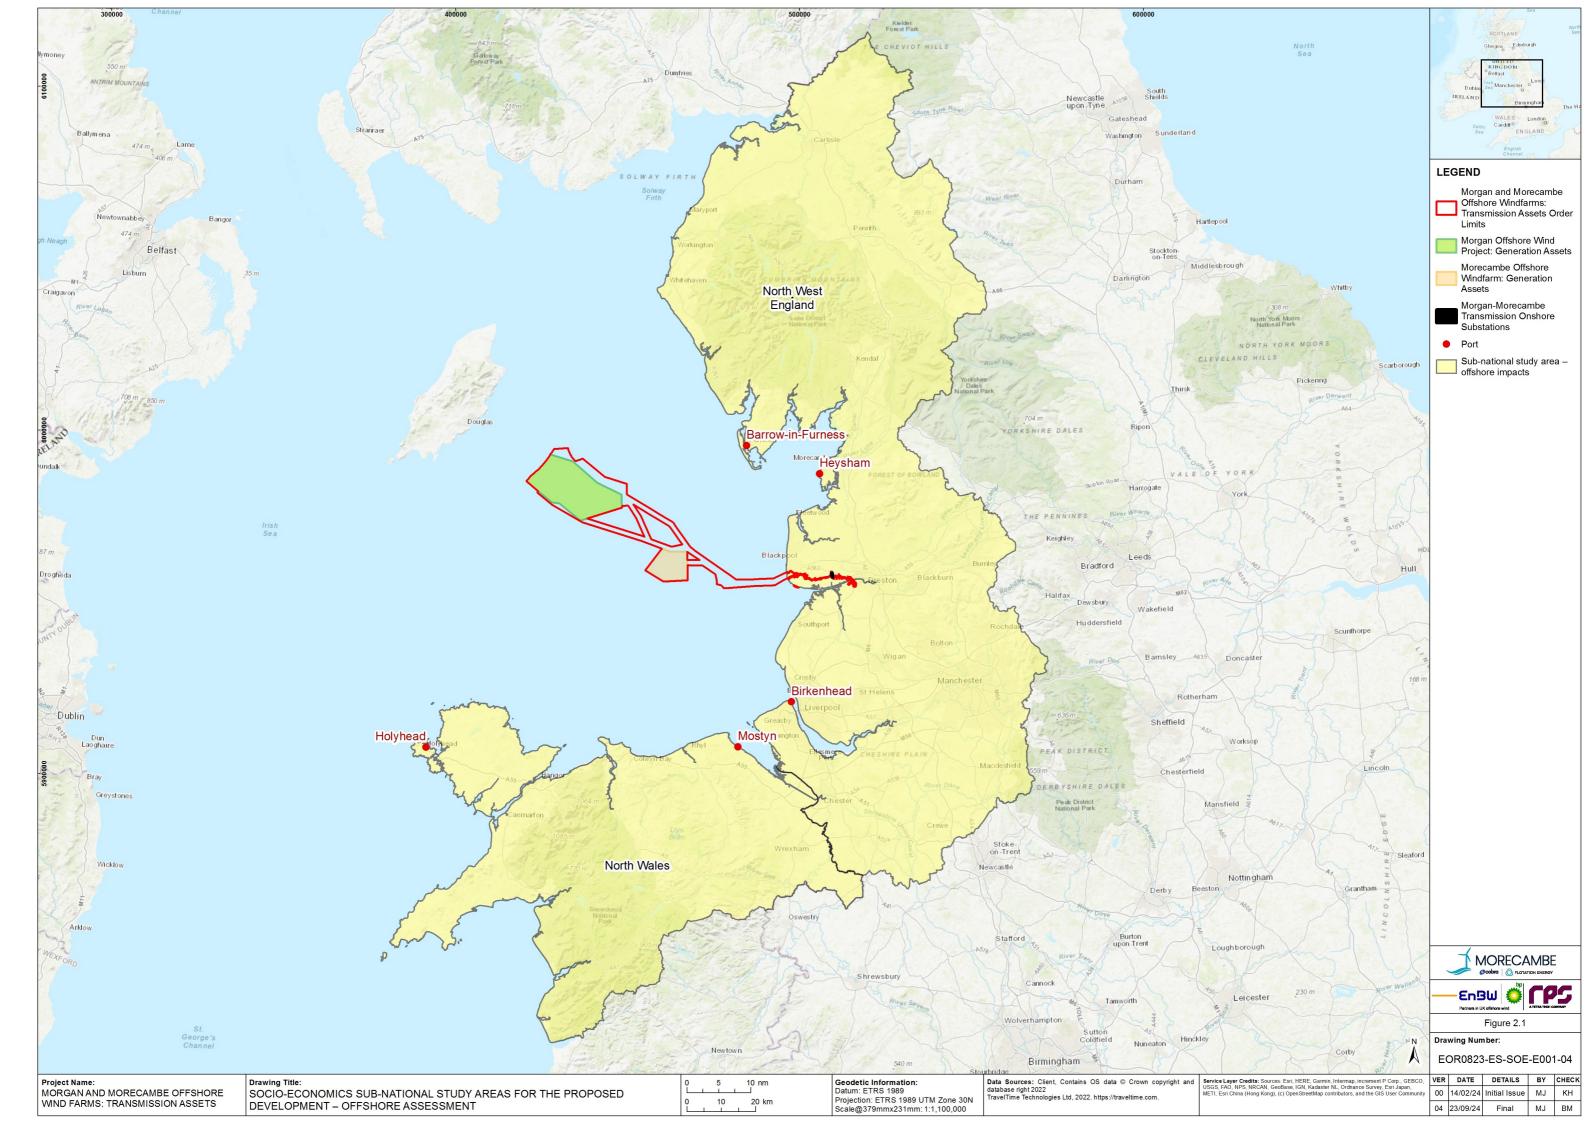

srepresentation, withholding of information material relevant to the report or required by RPS, or other default relating to such information, whether on the client's part or that of the other information sources, unless such fraud, misrepresentation, withholding or such other default is evident to RPS without further enquiry. It is expressly stated that no independent verification of any documents or information supplied by the client or others on behalf of the client has been made. The report shall be used for general information only.

| Prepared by: | Prepared for:                                                    |
|--------------|------------------------------------------------------------------|
|              | Morgan Offshore Wind Limited,<br>Morecambe Offshore Windfarm Ltd |