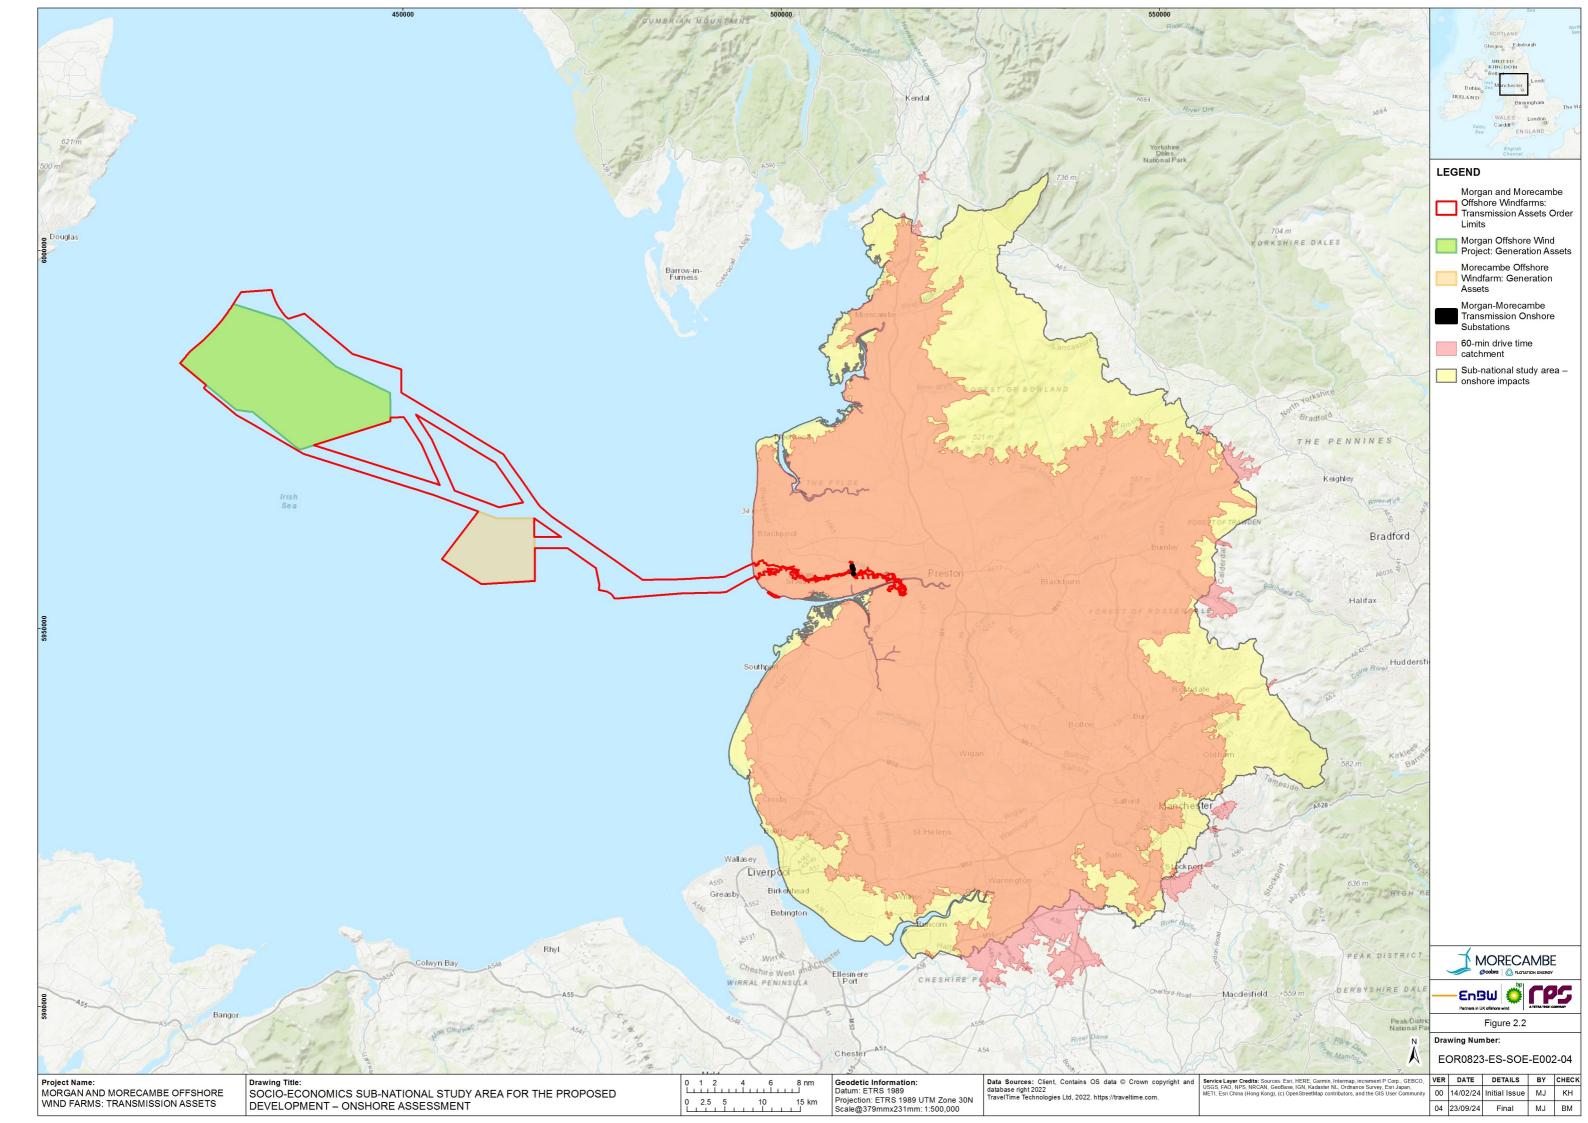

epresentation, withholding of information material relevant to the report or required by RPS, or other default relating to such information, whether on the client's part or that of the other information sources, unless such fraud, misrepresentation, withholding or such other default is evident to RPS without further enquiry. It is expressly stated that no independent verification of any documents or information supplied by the client or others on behalf of the client has been made. The report shall be used for general information only.

| Prepared by: | Prepared for:                                                    |
|--------------|------------------------------------------------------------------|
|              | Morgan Offshore Wind Limited,<br>Morecambe Offshore Windfarm Ltd |